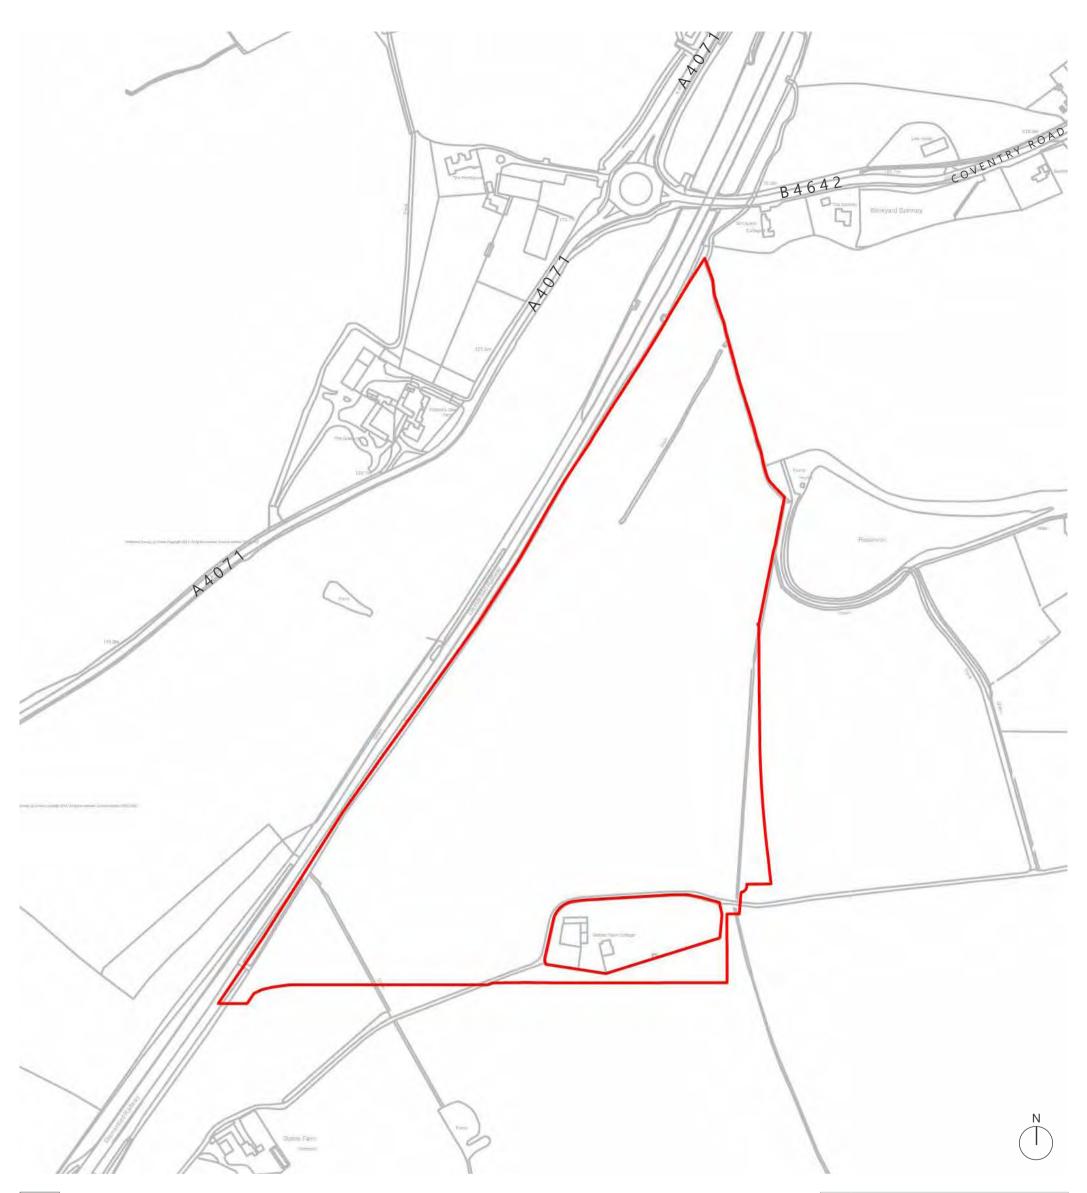

## Cawston Farm, Phase II

on behalf of Tritax Symmetry

| drawing no. | 01 | drawing    | Red Line Plan |         |                  |
|-------------|----|------------|---------------|---------|------------------|
| revision    | А  | scale      | NTS           | job no. | -                |
| drawn by    | ZP | checked by | CM            | date    | 01 February 2022 |