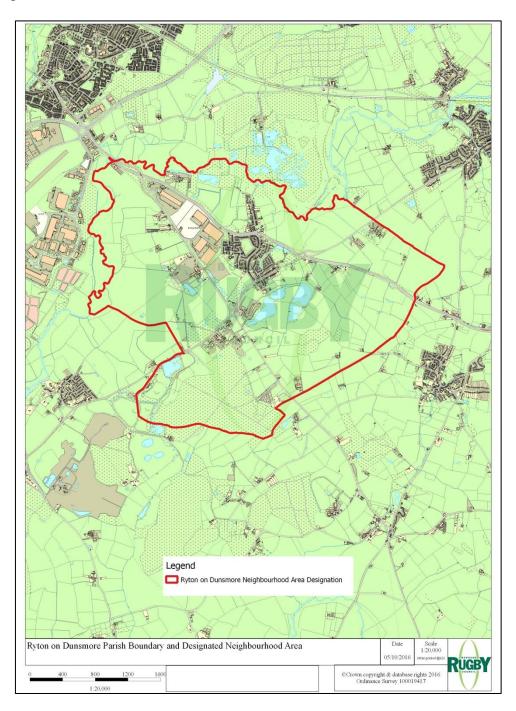

## Publication of Decision under Regulation 7 of the Neighbourhood Planning (General) Regulations 2012

Ryton on Dunsmore Parish Council's application to Rugby Borough Council for the designation of the area defined by the Civil Parish of Ryton on Dunsmore, as shown on the map below, as a Neighbourhood Area for the purpose of neighbourhood planning is **APPROVED**.