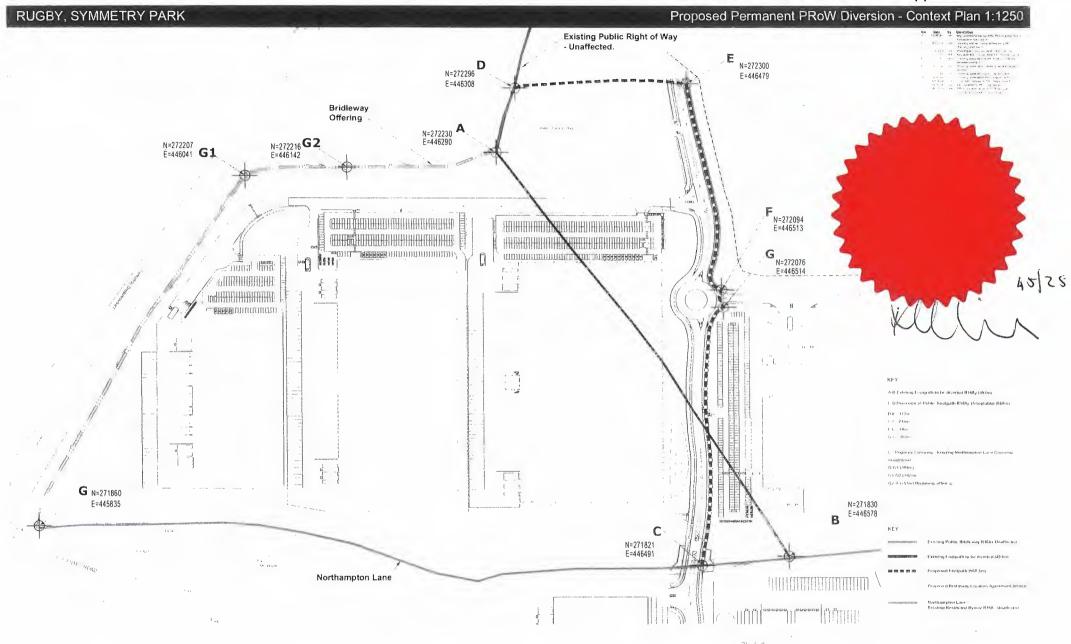

## Planning Committee - 18 June 2025 Public Footpath R168Y

#### Recommendation

Confirmation of Borough of Rugby (Part of Footpath R168Y) Public Path Order 2025

On 3 November 2020 outline planning permission R16/2569 was approved for the demolition of farmhouse and outbuildings and construction of warehousing and distribution, fire station and infrastructure. On 10 November 2021 full permission R21/2569 was granted by Planning Committee. Part of the development requires the diversion of part of footpath R168Y

On 16 April 2025, an Order under the provisions of Section 257 of the Town and Country Planning Act 1990 was made and advertised. The effect of the Order is to stop up part of footpath R168Y and create a replacement footpath as shown on the attached plan and described in the attached Order.

The Committee is therefore asked to confirm the Public Path Order unopposed.

| Name of M                  | of Meeting: Planning Committee                             |                                                                                                                                                                                                                                   |  |  |  |  |
|----------------------------|------------------------------------------------------------|-----------------------------------------------------------------------------------------------------------------------------------------------------------------------------------------------------------------------------------|--|--|--|--|
| Date of Me                 | eeting:                                                    | 18 June 2025                                                                                                                                                                                                                      |  |  |  |  |
| Subject M                  | atter:                                                     | Diverison of part of footpath R168y Northampton Lane,<br>Rugby                                                                                                                                                                    |  |  |  |  |
| Originatin                 | g Department:                                              | Legal and Governance                                                                                                                                                                                                              |  |  |  |  |
| DO ANY B                   | ACKGROUND                                                  | PAPERS APPLY ☐ YES ☐ NO                                                                                                                                                                                                           |  |  |  |  |
| LIST OF B                  | ACKGROUND                                                  | PAPERS                                                                                                                                                                                                                            |  |  |  |  |
| Doc No                     | Title of Docun                                             | nent and Hyperlink                                                                                                                                                                                                                |  |  |  |  |
|                            |                                                            |                                                                                                                                                                                                                                   |  |  |  |  |
|                            |                                                            |                                                                                                                                                                                                                                   |  |  |  |  |
|                            |                                                            |                                                                                                                                                                                                                                   |  |  |  |  |
|                            |                                                            |                                                                                                                                                                                                                                   |  |  |  |  |
|                            |                                                            |                                                                                                                                                                                                                                   |  |  |  |  |
| open to pu<br>consist of t | blic inspection under the planning appets to consultations | lating to reports on planning applications and which are under Section 100D of the Local Government Act 1972, polications, referred to in the reports, and all written a made by the Local Planning Authority, in connection with |  |  |  |  |
| Exempt                     | information is o                                           | contained in the following documents:                                                                                                                                                                                             |  |  |  |  |
| Doc No                     | Relevant Para                                              | graph of Schedule 12A                                                                                                                                                                                                             |  |  |  |  |
|                            |                                                            |                                                                                                                                                                                                                                   |  |  |  |  |
|                            |                                                            |                                                                                                                                                                                                                                   |  |  |  |  |
|                            |                                                            |                                                                                                                                                                                                                                   |  |  |  |  |
|                            |                                                            |                                                                                                                                                                                                                                   |  |  |  |  |
|                            |                                                            |                                                                                                                                                                                                                                   |  |  |  |  |

#### **Between Points A-B**

**Stop up Existing footpath** from point A grid reference 446290 272230 south easterly for approximately 494 metres to Point B grid reference 446578 271830

## DESCRIPTION OF SITE OF NEW FOOTPATH Between Points D-E-F-G-C on the Order Plan

Create a new footpath from Point D grid reference 446308 272296 on Bridleway R168x east for approximately 172 metres to Point E grid reference 446479 272300 turning south for approximately 216 metres to Point F grid reference 446513 272094 curving slightly for approximately 19 metres to Point G grid reference 446514 272076 then south for approximately 261 metres Point C grid reference 446491 271821

Between points C-E the footpath will be 3 metres wide and a hard surface;

#### Appendix 1

Project No 14 2 in Drawn By 115

SGP File Ref. 10. 6 100(H) Drawing No. 13 /181 of 54F 00 Dr. A 14108. Rev Scale

Between points D-E the footpath will be 3 metres wide predominately natural surface (cut grass) although a small portion to the east will be a hard surface.