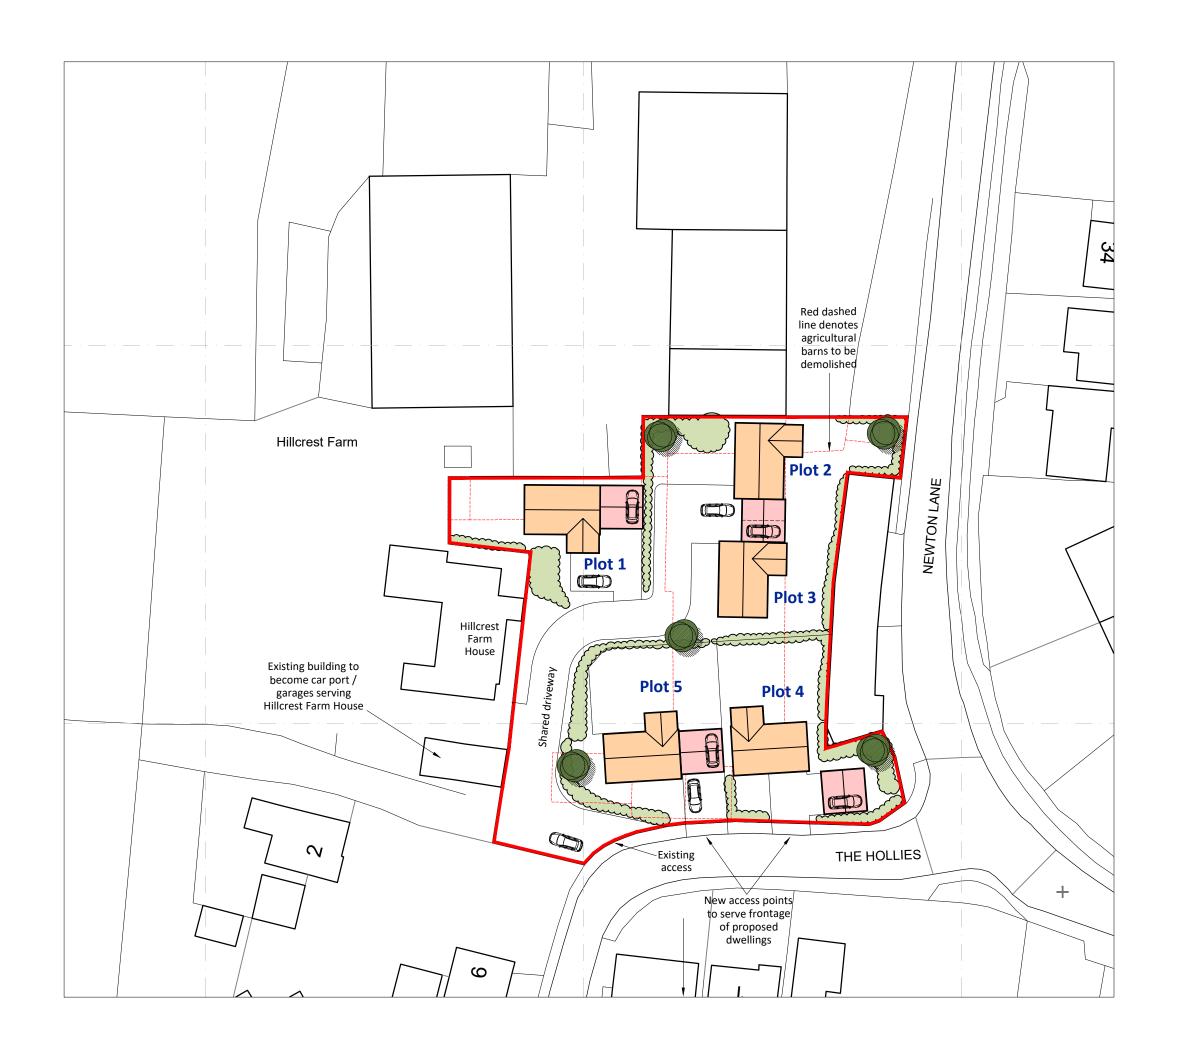

## WALKERGRAHAM architects

Pro

PROPOSED DEVELOPMENT HILLCREST FARM, NEWTON, RUGBY

Mr Foxon

Drawing:
PROPOSED SITE LAYOUT

Drawing scale: 1:500 at A3 Drawing date:
JANUARY 2024
Revision

WG1386-101

\_